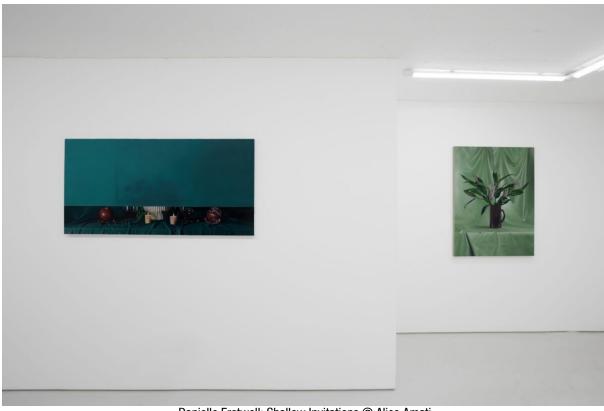

## THE TOP 5 ART EXHIBITIONS TO SEE IN FITZROVIA AND MAYFAIR

Danielle Fretwell: Shallow Invitations @ Alice Amati

A breakfast is only half visible with the top half concealed by a curtain – what's going on behind it, is there someone at the table? Danielle Fretwell paints the entire scene in hyper-realist detail before concealing a large part of it – so the work is a complete scene but only the artist knows what's concealed. Other paintings are entirely concealed with realistic stitching painted on as if the work is wrapped in fabric. This is a phenomenal exhibition of paintings. **Until 13 April.**