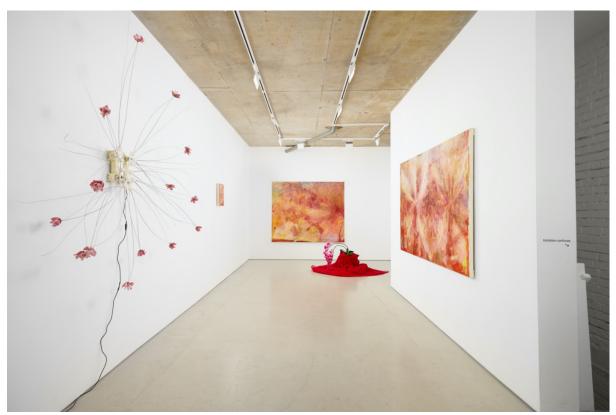

## THE TOP 5 ART EXHIBITIONS TO SEE IN FITZROVIA & MAYFAIR.

Installation view of 'Sophie Birch & Rachel Youn: Figures of Speech'. Courtesy of Alice Amati, London. Ph. Tom Carter

## Sophie Birch & Rachel Youn: Figures of Speech @ Alice Amati

Sophie Birch's abstract paintings and Rachel Youn's kinetic sculptures that repurpose mechanisms such as those from a massage chair may feel like they have little in common. However, both are united by the sense of touch or should that be out of touch? Birch's paintings have a skin-like look, and Youn's mechanisms are meant to mimic fingers and move flowers that are also not real. Until 12th April.